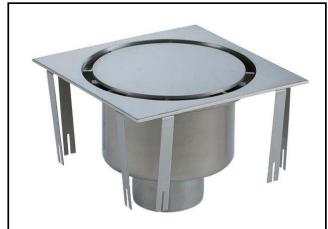

328050 (FDE3030)

Floor drainage channel with s/s solid top - vertical outlet, 300x300

### Item No.

Constructed in 304 AISI stainless steel. Collecting tank with vertical drain pipe. Solid top cover.

### Construction

- Adjustable leveling feet.
- Top cover available with perforated surface or with stainless steel grid.
- Constructed entirely in 304 AISI stainless steel.
- Collecting tanks available with vertical drain pipe.