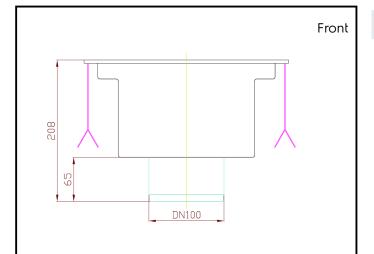

### **Key Information:**

Top

External dimensions, Width:

328050 (FDE3030)300 mmExternal dimensions, Depth:300 mmExternal dimensions, Height:208 mmNet weight:5 kg

Floor Drains and Collecting Tanks Floor Drain with Stainless Steel Top - Vertical outlet 300x300 mm